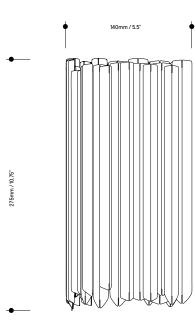

## Metal finishes

**Dimmable** Yes

IP44 Product weight 3kg / 6.6lb

Level of protection

Materials Mirror-polished stainless steel **HS code** 9405109890

Standards

Tom Kirk Lighting Limited Unit D012 Parkhall 62 Tritton Road London SE21 8DE United Kingdom +44 (0)20 8766 6715 info@tomkirk.com @tomkirklighting www.tomkirk.com Facet Wall Light IP44