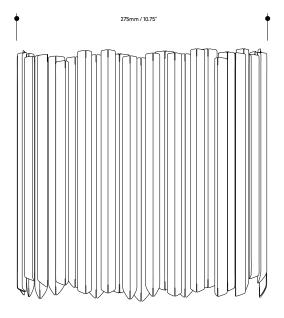

## Metal finishes

**Dimmable** Yes

IP44 Product weight 3kg / 6.6lb

Level of protection

Materials Mirror-polished stainless steel **HS code** 9405109890

Standards

Tom Kirk Lighting Limited Unit D012 Parkhall 62 Tritton Road London SE21 8DE United Kingdom +44 (0)20 8766 6715 info@tomkirk.com @tomkirklighting www.tomkirk.com Facet Wall Light IP44