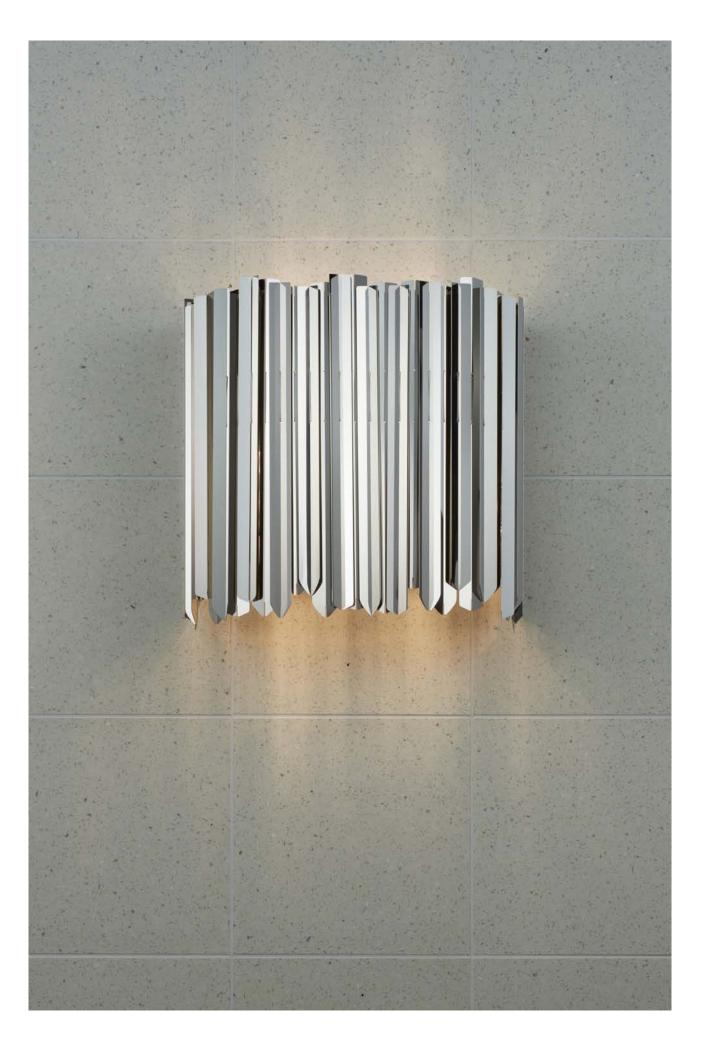

## TOM\_\_\_\_KIRK LIGHTING

Facet Wall Light IP44

The Facet Wall Light IP44 is a unique design. Providing both up and down light, it creates a characterful ambience- adding a distinct richness to your interior. Available in polished stainless steel, it gives you the same look and feel as the standard model, but with an added level of protection allowing for use in bathrooms or wet rooms.