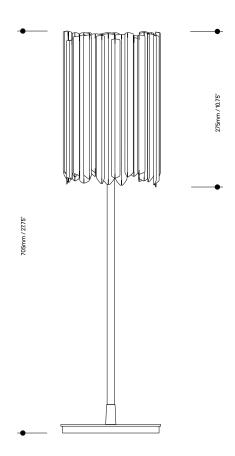

Product weight 4.75kg / 10.47lb Materials

Mirror-polished stainless steel

**HS code** 9405209990

Standards

KK C€