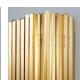

## TOM\_KIRK LIGHTING

Facet Table Light

Much like their ceiling counterparts, the Facet Table Lights are built to complement one-of-a-kind spaces, bringing character to a room. Choose from polished stainless steel, black nickel or gold to add a contemporary finish to your space. The lamps are fitted with an in-line dimmer for additional mood control.

## Metal finishes

Polished stainless steel

Polished black nickel

Polished gol

Facet Table Light 3