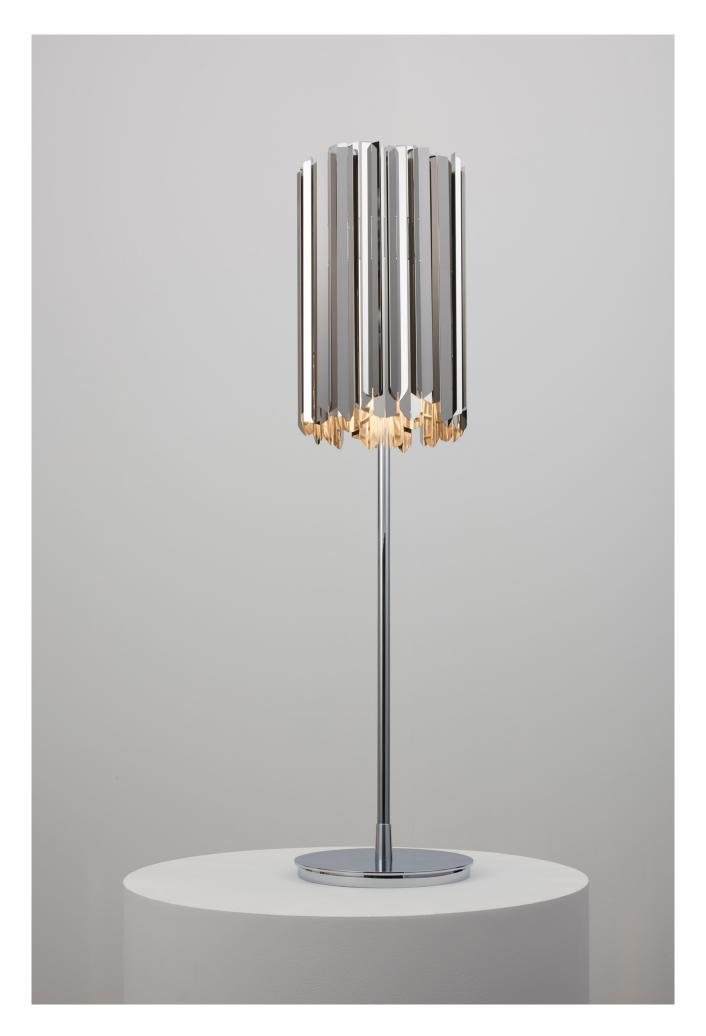

## TOM\_KIRK LIGHTING

Facet Table Light

Much like their ceiling counterparts, the Facet Table Lights are built to complement one-of-a-kind spaces, bringing character to a room. Choose from polished stainless steel, black nickel or gold to add a contemporary finish to your space. The lamps are fitted with an in-line dimmer for additional mood control.

## Facet Table Light

Lamp specifications UK 220-240v 50Hz 8w B15d LED

Lamp specifications USA 120v 60Hz 6.5w E12 Type T LED

Luminous flux / CCT UK – 1055lm 2700K US – 700lm 2700K Dimmable Yes

Level of protection IP20

Product weight 4.75kg / 10.47lb Materials

Mirror-polished stainless steel

**HS code** 9405209990

Standards

KK C€