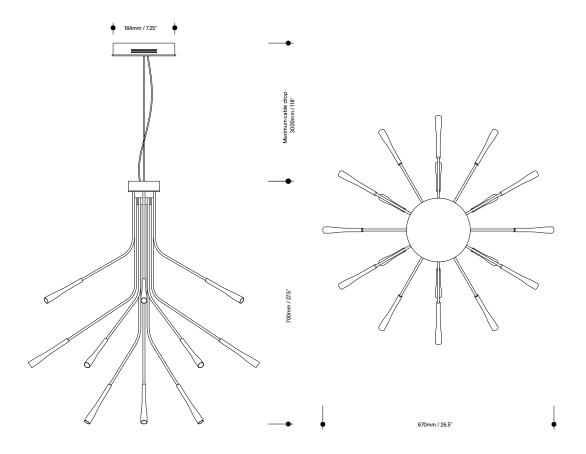

## Lightweight Chandelier

Lamp specifications UK 220-240v 50Hz 18 x 1.5w 350mA LED

Lamp specifications USA 120v 60Hz 18 x 1.5w 350mA LED

Luminous flux / CCT UK – 2700lm 3000k US – 2700lm 3000k Dimmable

Level of protection IP20

Product weight 2.9kg / 6.4lb Materials

Anodised aluminium frame

**HS code** 9405109890

Standards