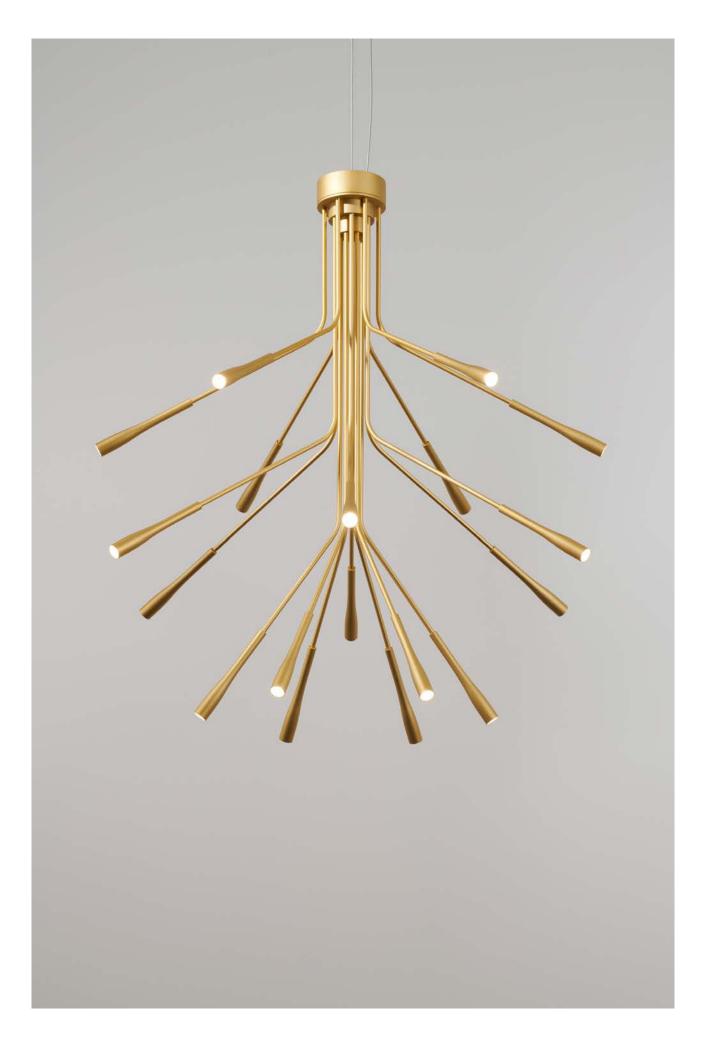

## TOM\_KIRK LIGHTING

Lightweight Chandelier

Dynamic and eye-catching, the Lightweight Chandelier is designed to be the focal point of an interior scheme. Machined entirely from aluminium and weighing less than 3kg, the chandelier combines functionality with a unique aesthetic.

## Lightweight Chandelier

Lamp specifications UK 220-240v 50Hz 18 x 1.5w 350mA LED

Lamp specifications USA 120v 60Hz 18 x 1.5w 350mA LED

Luminous flux / CCT UK – 2700lm 3000k US – 2700lm 3000k Dimmable

Level of protection IP20

Product weight 2.9kg / 6.4lb Materials

Anodised aluminium frame

**HS code** 9405109890

Standards