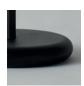

### Reed Table Light

Inspired by delicate, natural forms, the Reed Table Lights are designed to provide atmospheric accents to sophisticated interiors. Used individually or clustered together in small groups, they can be used as tools to create an alternative environment. The frosted diffuser emits a soft, warm light-controllable via an in-line dimmer switch. Precision engineered in aluminium, brass and steel, the table lights are available in two sizes and a selection of polished or powder-coated finishes.

#### Metal finishes

Polished nickel

Powder-coated matt black

Reed Table Light 5