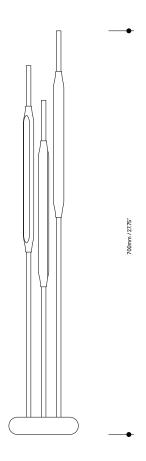

Reed Table Light Large

## Reed Table Light Large

Lamp specifications UK 220-240v 50Hz / 24v 3 x 1.5w LED

Lamp specifications USA 120v 60Hz / 24v 3 x 1.5w LED

Luminous flux / CCT UK - 480lm 2700K US - 480lm 2700K Dimmable Yes

Level of protection IP20

Product weight 3.15kg / 6.95lb Materials

Electroplated or powder-coated brass, steel and aluminium

**HS code** 9405209990

Standards

KK C€