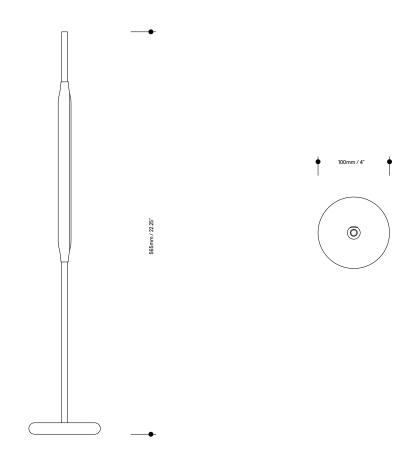

Sizes Small Large

Reed Table Light Small 2

## Reed Table Light Small

Lamp specifications UK 220-240v 50Hz / 24v 1.5w LED

Lamp specifications USA 120v 60Hz / 24v 1.5w LED

Luminous flux / CCT UK – 160lm 2700K US – 160lm 2700K Dimmable Yes

Level of protection

## Reed Table Light Large

Lamp specifications UK 220-240v 50Hz / 24v 3 x 1.5w LED

Lamp specifications USA 120v 60Hz / 24v 3 x 1.5w LED

Luminous flux / CCT UK - 480lm 2700K US - 480lm 2700K Dimmable Yes

Level of protection IP20