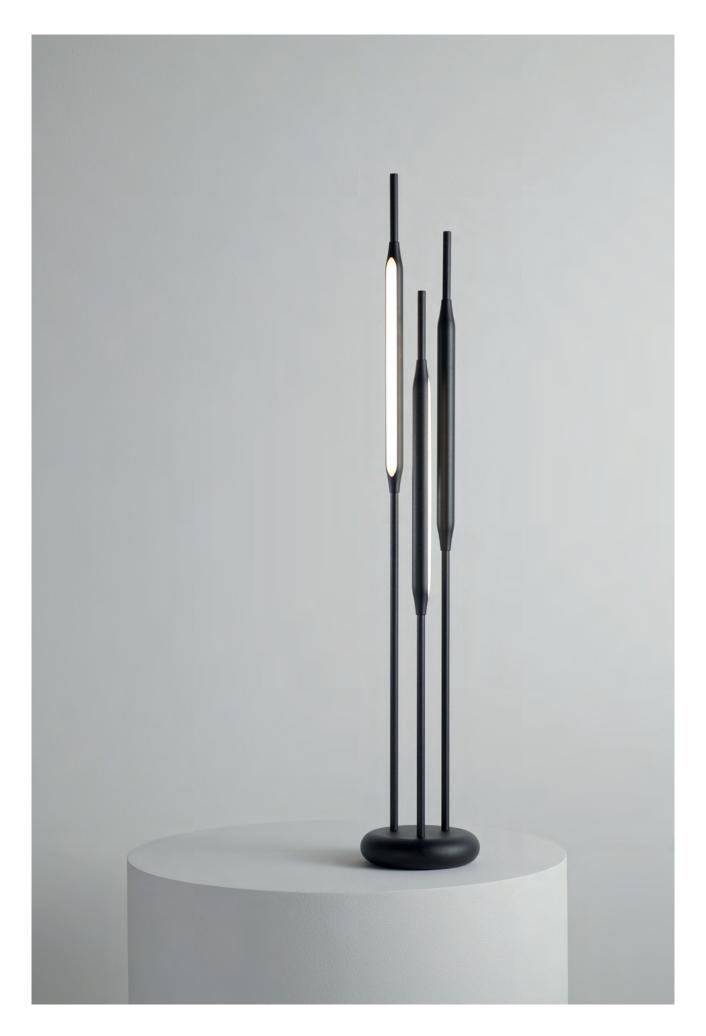

### Reed Table Light

Inspired by delicate, natural forms, the Reed Table Lights are designed to provide atmospheric accents to sophisticated interiors. Used individually or clustered together in small groups, they can be used as tools to create an alternative environment. The frosted diffuser emits a soft, warm light-controllable via an in-line dimmer switch. Precision engineered in aluminium, brass and steel, the table lights are available in two sizes and a selection of polished or powder-coated finishes.

Reed Table Light Large

## Reed Table Light Large

Lamp specifications UK 220-240v 50Hz / 24v 3 x 1.5w LED

Lamp specifications USA 120v 60Hz / 24v 3 x 1.5w LED

Luminous flux / CCT UK - 480lm 2700K US - 480lm 2700K Dimmable Yes

Level of protection IP20