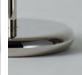

### Reed Table Light

Inspired by delicate, natural forms, the Reed Table Lights are designed to provide atmospheric accents to sophisticated interiors. Used individually or clustered together in small groups, they can be used as tools to create an alternative environment. The frosted diffuser emits a soft, warm light-controllable via an in-line dimmer switch. Precision engineered in aluminium, brass and steel, the table lights are available in two sizes and a selection of polished or powder-coated finishes.

#### Metal finishes

Polished copper

Polished nickel

Polished gold

Powder-coated anthracite

Powder-coated matt black

Powder-coated fir green

Reed Table Light 3