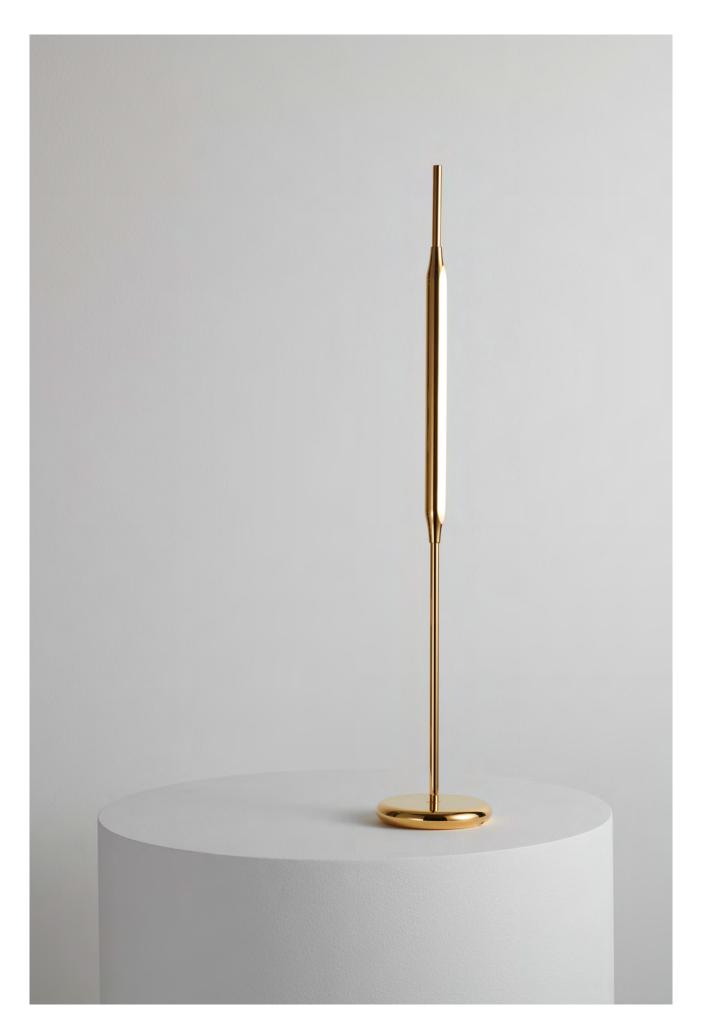

### Reed Table Light

Inspired by delicate, natural forms, the Reed Table Lights are designed to provide atmospheric accents to sophisticated interiors. Used individually or clustered together in small groups, they can be used as tools to create an alternative environment. The frosted diffuser emits a soft, warm light-controllable via an in-line dimmer switch. Precision engineered in aluminium, brass and steel, the table lights are available in two sizes and a selection of polished or powder-coated finishes.

Sizes Small Large

Reed Table Light Small 2