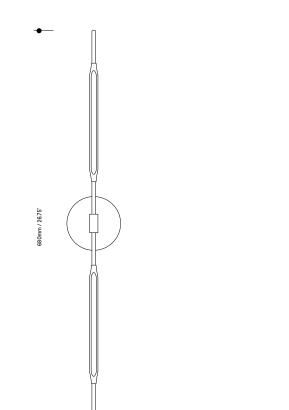

## Reed Wall Light

50mm / 2"

Lamp specifications UK 220-240v 50Hz / 24v 2 x 1.5w LED

Lamp specifications USA 120v 60Hz / 24v 2 x 1.5w LED

Luminous flux / CCT UK – 320lm 2700K US – 320lm 2700K

## Metal finishes

Polished nickel

Matt black Powder-coat Dimmable Standard version is non-dimmable. Custom version can be dimmed Level of protection IP20

Product weight 0.8kg / 1.8lb Materials Electroplated or powder-coated brass, steel and aluminium