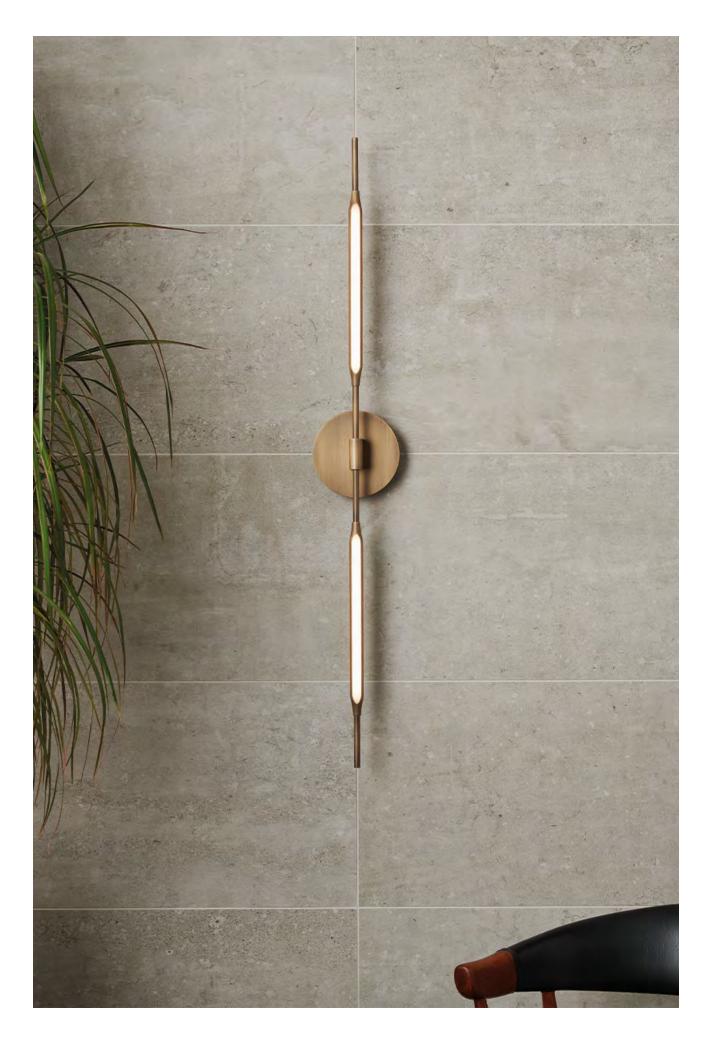

## TOM\_\_\_\_KIRK LIGHTING

Reed Wall Light

Inspired by slender, natural forms, the Reed Wall Lights are designed to deliver soft accents to an interior lighting scheme. Used in conjunction with the Reed portable luminaires, their versatility combines with a unique aesthetic. Precision engineered in aluminium and brass, the lights are available in a selection of electroplated or powder-coated finishes.

## Reed Wall Light

50mm / 2"

Lamp specifications UK 220-240v 50Hz / 24v 2 x 1.5w LED

Lamp specifications USA 120v 60Hz / 24v 2 x 1.5w LED

Luminous flux / CCT UK – 320lm 2700K US – 320lm 2700K